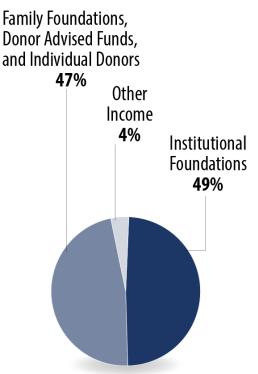

#### Revenue

| Contributions                                        | \$755    |
|------------------------------------------------------|----------|
| Major Donors                                         | 1,749    |
| Contract Income                                      | 643      |
| Other Income                                         | 32       |
| Investment Income                                    | 634      |
| Net change in fair value of investments              | 227      |
| Net Assets Transferred to Strategic Reserve          | (2,500)  |
| Grant Income (Net Assets Released from Restrictions) | 42,011   |
| Total Revenue                                        | \$43,551 |

# Revenue