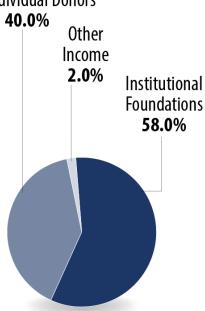

# Revenue and Expenses, 2021

### Revenue

Family Foundations, Donor Advised Funds, and Individual Donors