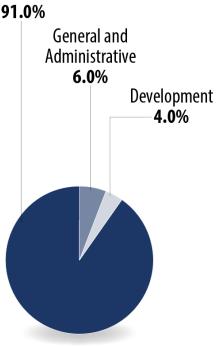

s Program Services                            |          |
| Total Revenue                                        | \$51,307 |
| Grant Income (Net Assets Released from Restrictions) | 47,856   |
| Net Assets Transferred to Strategic Reserve          | -        |
| Net change in fair value of investments              | 675      |
| Investment Income                                    | 465      |
| Other Income                                         | 143      |
| Contract Income                                      | 620      |
| Major Donors                                         | 1,736    |
| Contributions                                        | \$1,162  |

# Revenue and Expenses, 2021

### Revenue

Family Foundations, Donor Advised Funds, and Individual Donors



## **Expenses**