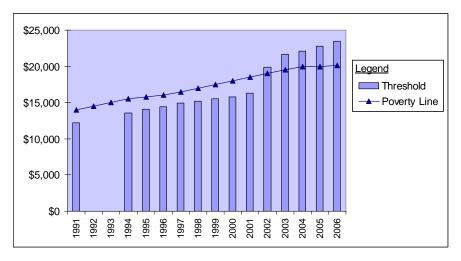

## Since 2002, Utah has exempted from income tax families with incomes below the poverty line.

In 1991, a family of four owed tax when its income reached 88 percent of the poverty line. For 2006, Utah's tax threshold is 14 percent above the poverty line.

## Income Tax Threshold for Family of Four

| Year | Threshold |
|------|-----------|
| 1991 | \$12,200  |
| 1992 | no data   |
| 1993 | no data   |
| 1994 | \$13,600  |
| 1995 | \$14,100  |
| 1996 | \$14,400  |
| 1997 | \$14,900  |
| 1998 | \$15,200  |
| 1999 | \$15,500  |
| 2000 | \$15,800  |
| 2001 | \$16,300  |
| 2002 | \$19,900  |
| 2003 | \$21,700  |
| 2004 | \$22,100  |
| 2005 | \$22,800  |
| 2006 | \$23,500  |